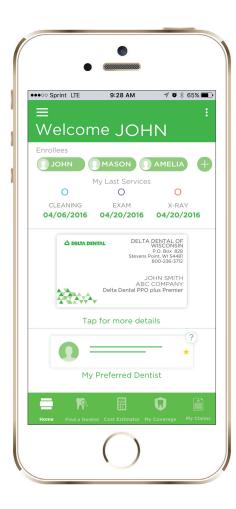

## Delta Dental Mobile App Features

Log in to access the full range of tools and resources.

### mobile ID card

Email your ID card to plan dependents from your phone, or easily save it to your device for quick access, including Apple Passbook and Google Wallet.

### my coverage and my claims

View information on your dental plan and coverage details, and check the status of claims for you and your dependents. Easily add your dependents to your account so you can access the whole family's coverage in one spot.