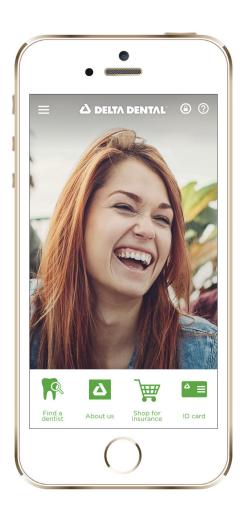

# Delta Dental Mobile App

Manage your dental benefits anytime, anywhere.

We've designed our mobile app to make it easy for you to get the most out of your dental benefits.

Maximize your oral health, wherever you are! Find a dentist, check claims and coverage, view ID cards, and more, right on your mobile device.

# using the app without logging in

Anyone can use the Delta Dental Mobile App without logging in to find a dentist, access our toothbrush timer, and cost estimator.

Connect With Us

www.deltadentalwi.com

### find a dentist

It's easy to find an in-network dentist near you. Search and compare dental offices to find one that suits your needs. Save your family's preferred dentists to your account for easy access.

### dental care cost estimator\*

Find out what to expect with our Dental Care Cost Estimator. Our easy-to-use tool provides estimated cost ranges on common dental procedures for dentists in your area. Select your dentist for tailored cost estimates.

### toothbrush timer

Help your family keep up with their oral health routine by using this handy tool. Our timer counts down for two minutes while reminding you to brush each tooth.